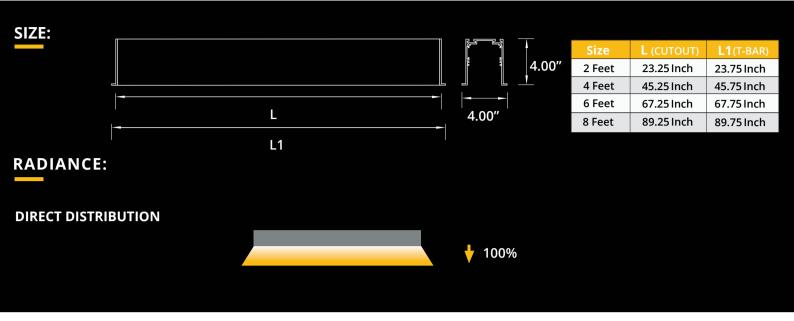

## **LUMEN OUTPUT W/Ft:**

| Watts | 2700K-6500k    |  |
|-------|----------------|--|
| 12.5W | Avg. 1212.5 lm |  |

Project: Type:

905-830-0339 / 1-800-667-9281

info@edisonlighting.ca

www.edisonlighting.ca