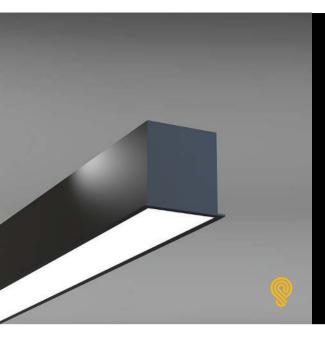

## **FEATURES:**

- Architectural linear luminaire with direct distribution.
- Light source: Nano-Lit LED Strips.
- Diffused illumination is provided by frosted opal lens.
- Available for row mounted installations in various lengths.
- Suitable for recessed, recessed T-Bar installations.
- Extruded aluminum body comes with white, black or grey finish.
- Proprietary Nano-Lit Quantum Dot Technology >90CRI.
- Has a proven record in office, commercial and retail installations.
- ED luminaires are certified to CSA and UL Standards.