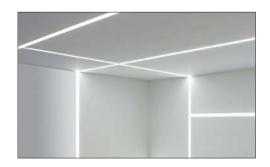

## **FEATURES:**

- Architectural linear luminaire with direct distribution.
- Light source: Nano-Lit LED Strips.
- Diffused illumination is provided by frosted opal lens.
- Available for row mounted installations in various lengths.
- Suitable for recessed, recessed T-Bar installations.
- Extruded aluminum body comes with white, black or grey finish.
- Proprietary Nano-Lit Quantum Dot Technology >90CRI.
- Has a proven record in office, commercial and retail installations.
- ED luminaires are certified to CSA and UL Standards.

## **MOUNTING:**

**RECESSED** 

**RECESSED T-BAR** 

90° IN (WALL TO CEILING)

90° LEFT/90° RIGHT

905-830-0339 / 1-800-667-9281

info@edisonlighting.ca

www.edisonlighting.ca