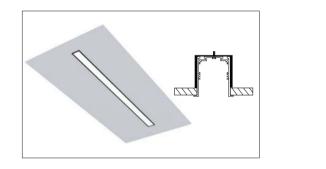

## **MOUNTING:**

**RECESSED** 

**RECESSED T-BAR** 

90° IN (WALL TO CEILING)

90° LEFT/90° RIGHT

905-830-0339 / 1-800-667-9281

info@edisonlighting.ca

www.edisonlighting.ca