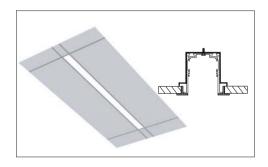

## **MOUNTING:**

**RECESSED** 

**RECESSED T-BAR** 

90° IN (WALL TO CEILING)

90° LEFT/90° RIGHT

905-830-0339 / 1-800-667-9281

info@edisonlighting.ca

www.edisonlighting.ca