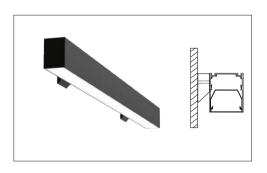

## **MOUNTING:**

**SURFACE MOUNT** 

**SUSPENDED** 

**RECESSED TRIMLESS** 

**WALL MOUNT** 

**WALL FLUSH** 

90° LEFT/90° RIGHT

905-830-0339 / 1-800-667-9281