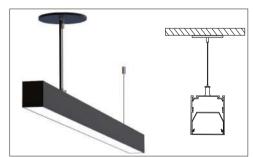

## **MOUNTING:**

**SURFACE MOUNT** 

**SUSPENDED** 

**RECESSED TRIMLESS** 

**WALL MOUNT** 

**WALL FLUSH** 

90° LEFT/90° RIGHT

905-830-0339 / 1-800-667-9281