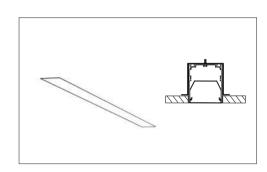

## **MOUNTING:**

**SURFACE MOUNT** 

**SUSPENDED** 

**RECESSED TRIMLESS** 

**WALL MOUNT** 

**WALL FLUSH** 

90° LEFT/90° RIGHT

905-830-0339 / 1-800-667-9281