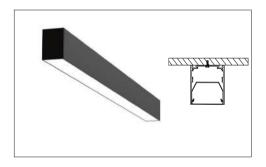

## **MOUNTING:**

**SURFACE MOUNT** 

**SUSPENDED** 

**RECESSED TRIMLESS** 

**WALL MOUNT** 

**WALL FLUSH** 

90° LEFT/90° RIGHT

905-830-0339 / 1-800-667-9281