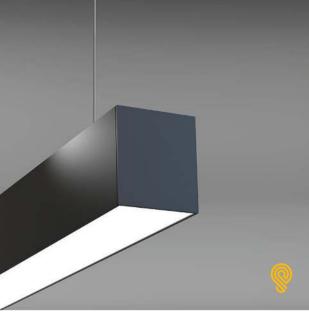

## **FEATURES**:

- Architectural linear luminaire with direct or direct/indirect distribution.
- Light source: Nano-Lit LED Strips.
- Diffused illumination is provided by frosted opal lens.
- Available for row mounted installations in various lengths.
- Suitable for surface, suspended and recessed trimless installations.
- Extruded aluminum body comes with white, black or grey finish.
- Proprietary Nano-Lit Quantum Dot Technology >90CRI.