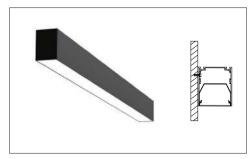

## **MOUNTING:**

**SURFACE MOUNT** 

**SUSPENDED** 

**RECESSED TRIMLESS** 

**WALL MOUNT** 

**WALL FLUSH** 

90° LEFT/90° RIGHT

905-830-0339 / 1-800-667-9281