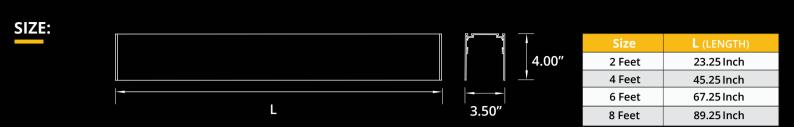

| SPECIFICATION:  ED VECTOR2+  SIZE  SOURCE  RADIANCE  POLITAGE  DRIVER  MOUNTING  LENS  FINISH  CCT  Enter the Product Code into the boxes above.  SIZE  SOURCE  RADIANCE  VOLTAGE  DRIVER  DRIVER  DRIVER                                                                                                                                                                                                                                                                                                                                                                                                                                                                                                                                                                                                                                                                                                                                                                                                                                                                                                                                                                                                                                                                                                                                                                                                                                                                                                                                                                                                                                                                                                                                                                                                                                                                                                                                                                                                                                                                                                                      |                                                                                                                           | <ul> <li>Has a proven record in office, commercial and retail installations</li> <li>ED luminaires are certified to CSA and UL Standards.</li> </ul> |                        |                             |              |
|--------------------------------------------------------------------------------------------------------------------------------------------------------------------------------------------------------------------------------------------------------------------------------------------------------------------------------------------------------------------------------------------------------------------------------------------------------------------------------------------------------------------------------------------------------------------------------------------------------------------------------------------------------------------------------------------------------------------------------------------------------------------------------------------------------------------------------------------------------------------------------------------------------------------------------------------------------------------------------------------------------------------------------------------------------------------------------------------------------------------------------------------------------------------------------------------------------------------------------------------------------------------------------------------------------------------------------------------------------------------------------------------------------------------------------------------------------------------------------------------------------------------------------------------------------------------------------------------------------------------------------------------------------------------------------------------------------------------------------------------------------------------------------------------------------------------------------------------------------------------------------------------------------------------------------------------------------------------------------------------------------------------------------------------------------------------------------------------------------------------------------|---------------------------------------------------------------------------------------------------------------------------|------------------------------------------------------------------------------------------------------------------------------------------------------|------------------------|-----------------------------|--------------|
| SIZE SOURCE RADIANCE VOLTAGE DRIVER  Feet* S6-Suspension 6Feet S5-Surface Mount WF-Wall Flush SF-Surface Mount RT-Recessed Trimless SF-Surface Mount RT-RECESSED |                                                                                                                           | <b>@</b>                                                                                                                                             |                        |                             | reinventligh |
| Feet*                                                                                                                                                                                                                                                                                                                                                                                                                                                                                                                                                                                                                                                                                                                                                                                                                                                                                                                                                                                                                                                                                                                                                                                                                                                                                                                                                                                                                                                                                                                                                                                                                                                                                                                                                                                                                                                                                                                                                                                                                                                                                                                          | SIZE                                                                                                                      | SOURCE RADIANCE                                                                                                                                      |                        |                             | FINISH CCT   |
| S4-Suspension 4Feet OP - Opal WH - White CR - Circadian Rythm S6-Suspension 6Feet S Feet* WM - Wall Mount WF - Wall Flush SF - Surface Mount RT - Recessed Trimless *Please specify required Length.  LUMEN OUTPUT W/Ft: Watts 2700K-6500k 12.5W Avg. 1212.5 lm                                                                                                                                                                                                                                                                                                                                                                                                                                                                                                                                                                                                                                                                                                                                                                                                                                                                                                                                                                                                                                                                                                                                                                                                                                                                                                                                                                                                                                                                                                                                                                                                                                                                                                                                                                                                                                                                | Feet*                                                                                                                     |                                                                                                                                                      | DD - Direct (100%Down) | ☐ 120V<br>☐ 277V<br>☐ 347V* |              |
| Watts         2700K-6500k           12.5W         Avg. 1212.5 lm   Project:                                                                                                                                                                                                                                                                                                                                                                                                                                                                                                                                                                                                                                                                                                                                                                                                                                                                                                                                                                                                                                                                                                                                                                                                                                                                                                                                                                                                                                                                                                                                                                                                                                                                                                                                                                                                                                                                                                                                                                                                                                                    | S4-Suspension 4Feet S6-Suspension 6Feet S Feet* WM - Wall Mount WF - Wall Flush SF - Surface Mount RT - Recessed Trimless |                                                                                                                                                      | I □ V                  | VH - White<br>8K - Black    |              |
| Туре:                                                                                                                                                                                                                                                                                                                                                                                                                                                                                                                                                                                                                                                                                                                                                                                                                                                                                                                                                                                                                                                                                                                                                                                                                                                                                                                                                                                                                                                                                                                                                                                                                                                                                                                                                                                                                                                                                                                                                                                                                                                                                                                          | Watts 2700K-6500                                                                                                          | 0k                                                                                                                                                   |                        | Project:                    |              |
|                                                                                                                                                                                                                                                                                                                                                                                                                                                                                                                                                                                                                                                                                                                                                                                                                                                                                                                                                                                                                                                                                                                                                                                                                                                                                                                                                                                                                                                                                                                                                                                                                                                                                                                                                                                                                                                                                                                                                                                                                                                                                                                                |                                                                                                                           |                                                                                                                                                      |                        | Туре:                       |              |