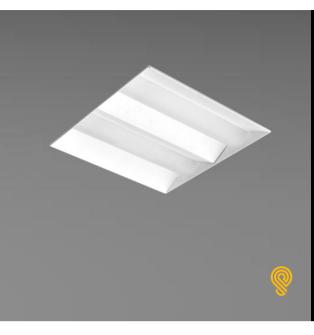

## **FEATURES**:

- ✓ Architectural luminaire with direct/indirect lighting distribution.
- ✓ Light source: Nano-Lit LED Strips.
- Diffused illumination is provided by two opal frosted polycarbonate round domes.
- Suitable for non-insulated recessed ceiling for T-bar or drywall.
- ✓ Fixture body is made from light weight steel in white finish.
- Proprietary Nano-Lit Quantum Dot Technology >90CRI.
- Has a proven record in office, commercial and retail applications.
- ED luminaires are certified to CSA and UL standards.